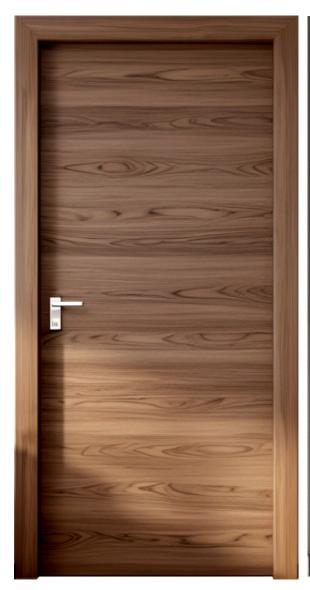

### LAMINATED FLUSH DOOR

Dimension range (width): 750mm - 1200mm

Dimension range (Height): 2000mm - 2300mm

### LAMINATED FLUSH DOOR

**Dimension range (width):** 750mm - 1200mm

Dimension range (Height): 2000mm - 2300mm

# WIDE RANGE OF PREMIUM FINISHES