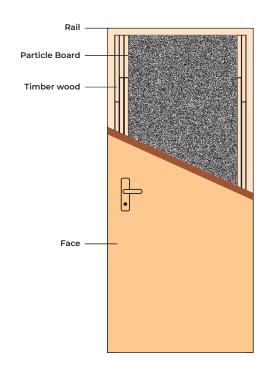

Laminated Core Flush Doors use a core made from several layers of material (such as MDF, HDF, particleboard, or plywood) that are laminated together under high pressure. The core is then covered (or "flushed") with a veneer of wood, plastic, or another material. This construction technique results in a stable, durable door that is resistant to warping and cracking.

### **SEMI-SOLID CORE**

Semi-solid core doors are a combination of solid and hollow-core doors. They contain a solid core, usually MDF or HDF, surrounded by a lightweight material such as cardboard or foam. The combination provides a door that is lighter than a solid-core door but still offers a degree of insulation and durability.