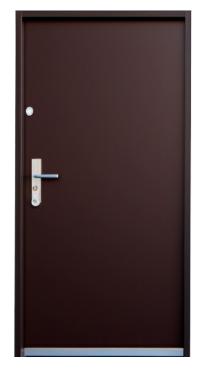

### **EXTERNAL SECURITY WOODEN DOOR**

Dimension range (width): 750mm - 1500mm

Dimension range (Height): 2000mm - 2400mm

Finish: Natural Wooden Finish

Optional: Metal Plate - 2mm

### **EXTERNAL SECURITY WOODEN DOOR**

Dimension range (width): 750mm - 1500mm

Dimension range (Height): 2000mm - 2400mm

Finish: Natural Wooden Finish

Block 10, Plot 46B Admiralty Road, Lekki Phase 1, Lagos, Nigeria.