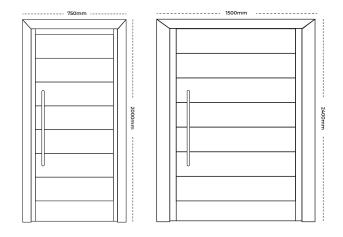

### **EXTERNAL SECURITY WOODEN DOOR**

Dimension range (width): 750mm - 1500mm

Dimension range (Height): 2000mm - 2400mm

Finish: Natural Wooden Finish

Optional: Metal Plate - 2mm

### **EXTERNAL SECURITY WOODEN DOOR**

Dimension range (width): 750mm - 1500mm

Dimension range (Height): 2000mm - 2400mm

Finish: Natural Wooden Finish

Block 10, Plot 46B Admiralty Road, Lekki Phase 1, Lagos, Nigeria.