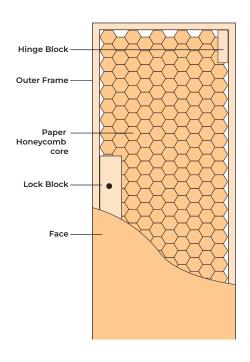

### **HONEYCOMB FLUSH DOORS**

Our hollow core door comprises a framed door in filled with structural paper formed into a honeycomb pattern to provide support and rigidity which is glued in place between the door skin. The inner space of door consists of equally space battens of width 25mm each. Other space is called void space which does not exceed 40% of the area of door.

Here also face veneer and cross-bands are glued under high pressure.