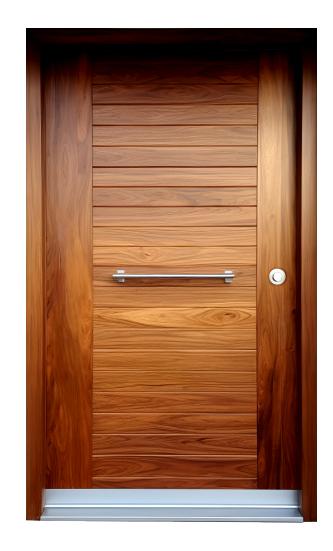

### **EXTERNAL SECURITY WOODEN DOOR**

Dimension range (width): 750mm - 1500mm

Dimension range (Height): 2000mm - 2400mm

Finish: Natural Wooden Finish

Optional: Metal Plate - 2mm

### **EXTERNAL SECURITY WOODEN DOOR**

Dimension range (width): 750mm - 1500mm

Dimension range (Height): 2000mm - 2400mm

Finish: Natural Wooden Finish

Block 10, Plot 46B Admiralty Road, Lekki Phase 1, Lagos, Nigeria.