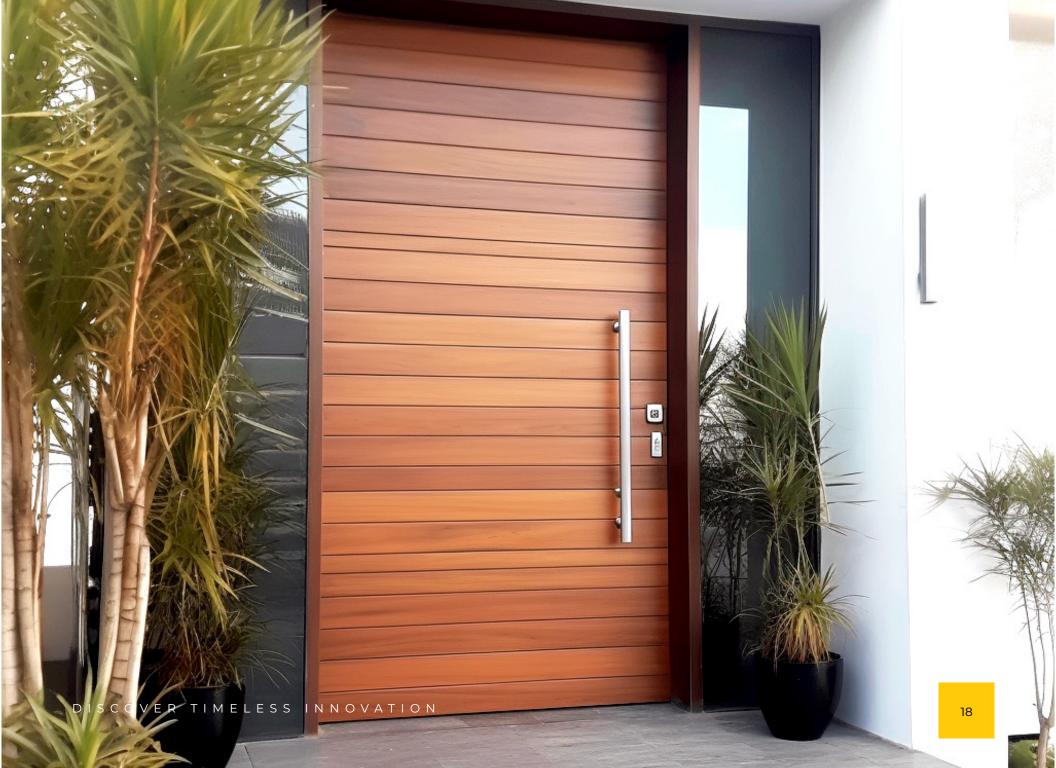

# EXTERNAL SECURITY WOODEN DOORS

### **EXTERNAL SECURITY WOODEN DOOR**

Dimension range (width): 750mm - 1500mm

Dimension range (Height): 2000mm - 2400mm

Finish: Natural Wooden Finish

Optional: Metal Plate - 2mm

### **EXTERNAL SECURITY WOODEN DOOR**

Dimension range (width): 750mm - 1500mm

Dimension range (Height): 2000mm - 2400mm

Finish: Natural Wooden Finish

Block 10, Plot 46B Admiralty Road, Lekki Phase 1, Lagos, Nigeria.