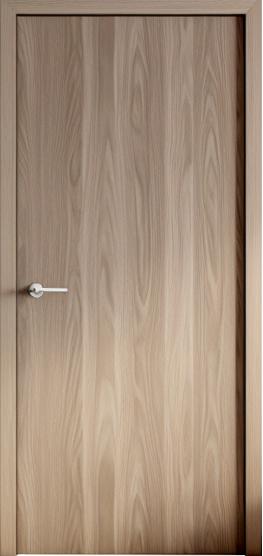

### LAMINATED FLUSH DOOR

Dimension range (width): 750mm - 1200mm

Dimension range (Height): 2000mm - 2300mm

### LAMINATED FLUSH DOOR

**Dimension range (width):** 750mm - 1200mm

Dimension range (Height): 2000mm - 2300mm

# WIDE RANGE OF PREMIUM FINISHES