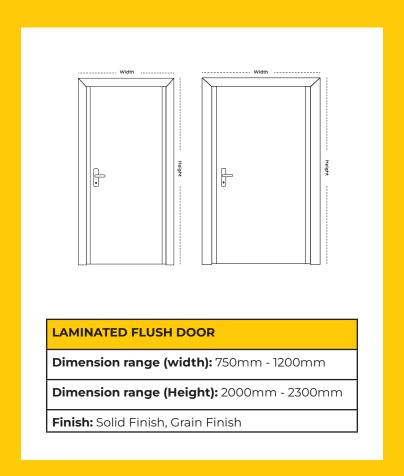

### LAMINATED FLUSH DOOR

Dimension range (width): 750mm - 1200mm

Dimension range (Height): 2000mm - 2300mm

### LAMINATED FLUSH DOOR

**Dimension range (width):** 750mm - 1200mm

Dimension range (Height): 2000mm - 2300mm