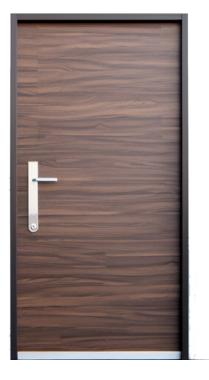

### LAMINATED FLUSH DOOR

Dimension range (width): 750mm - 1200mm

Dimension range (Height): 2000mm - 2300mm

### LAMINATED FLUSH DOOR

**Dimension range (width):** 750mm - 1200mm

Dimension range (Height): 2000mm - 2300mm