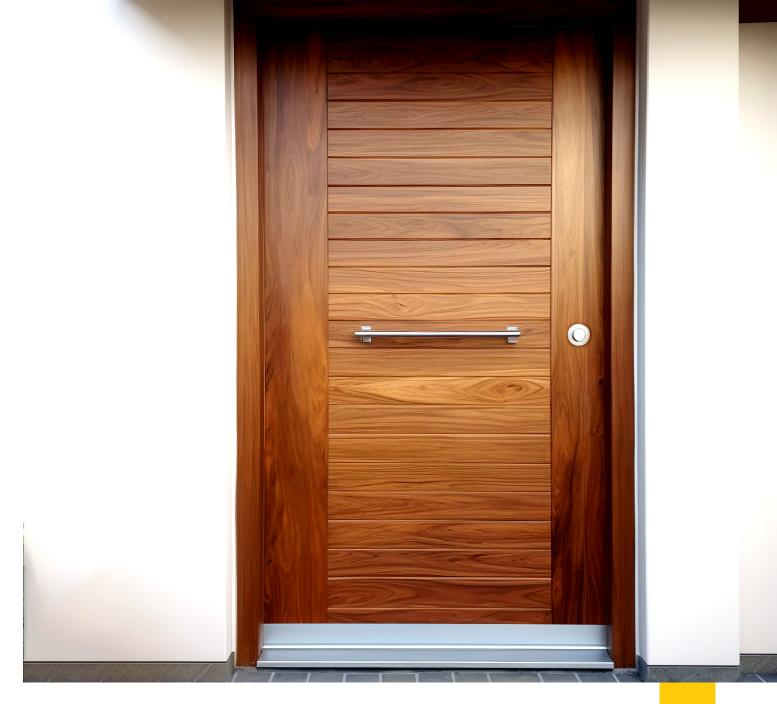

### **EXTERNAL SECURITY WOODEN DOOR**

Dimension range (width): 750mm - 1500mm

Dimension range (Height): 2000mm - 2400mm

Finish: Natural Wooden Finish

Optional: Metal Plate - 2mm

### **EXTERNAL SECURITY WOODEN DOOR**

Dimension range (width): 750mm - 1500mm

Dimension range (Height): 2000mm - 2400mm

Finish: Natural Wooden Finish

Block 10, Plot 46B Admiralty Road, Lekki Phase 1, Lagos, Nigeria.