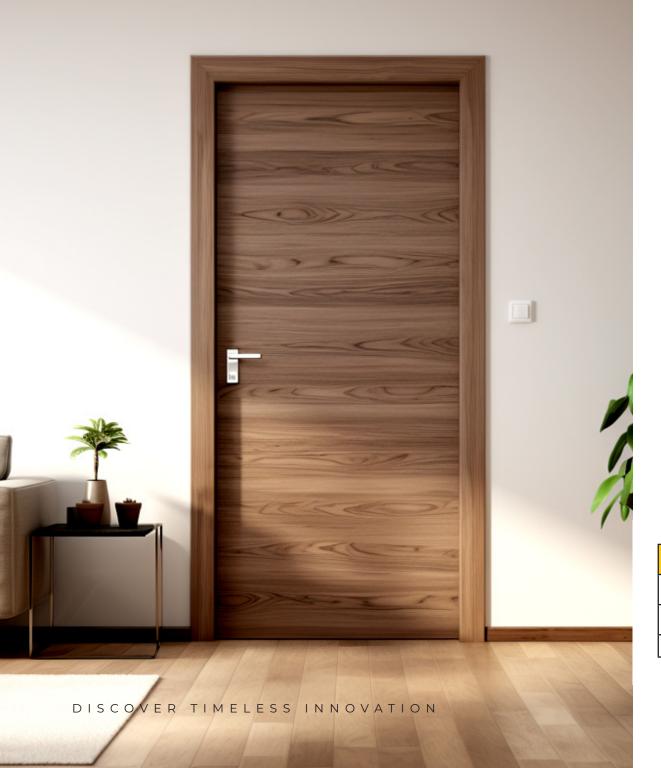

### **EXTERNAL SECURITY WOODEN DOOR**

Dimension range (width): 750mm - 1500mm

Dimension range (Height): 2000mm - 2400mm

Finish: Natural Wooden Finish

Optional: Metal Plate - 2mm

### **EXTERNAL SECURITY WOODEN DOOR**

Dimension range (width): 750mm - 1500mm

Dimension range (Height): 2000mm - 2400mm

Finish: Natural Wooden Finish

Block 10, Plot 46B Admiralty Road, Lekki Phase 1, Lagos, Nigeria.