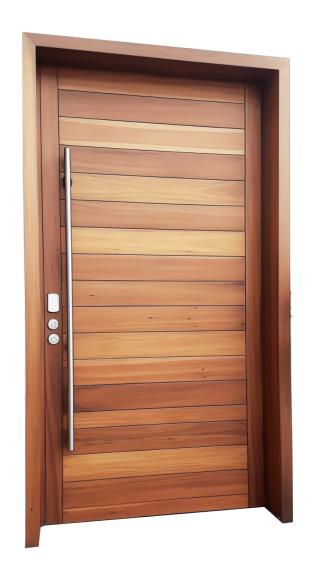

### **EXTERNAL SECURITY WOODEN DOOR**

Dimension range (width): 750mm - 1500mm

Dimension range (Height): 2000mm - 2400mm

Finish: Natural Wooden Finish

Optional: Metal Plate - 2mm

### **EXTERNAL SECURITY WOODEN DOOR**

Dimension range (width): 750mm - 1500mm

Dimension range (Height): 2000mm - 2400mm

Finish: Natural Wooden Finish

Block 10, Plot 46B Admiralty Road, Lekki Phase 1, Lagos, Nigeria.