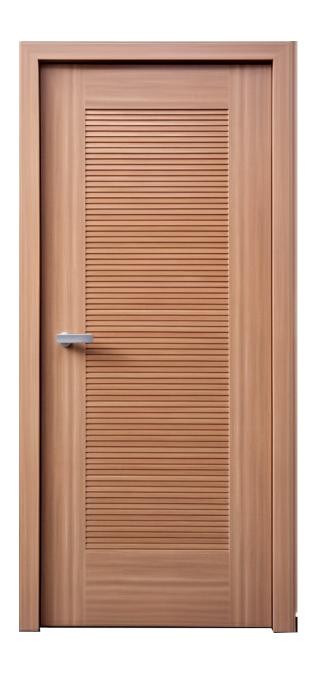

### LAMINATED FLUSH DOOR WITH VENT

Dimension range (width): 750mm - 1200mm

Dimension range (Height): 2000mm - 2300mm

## WITH VENT