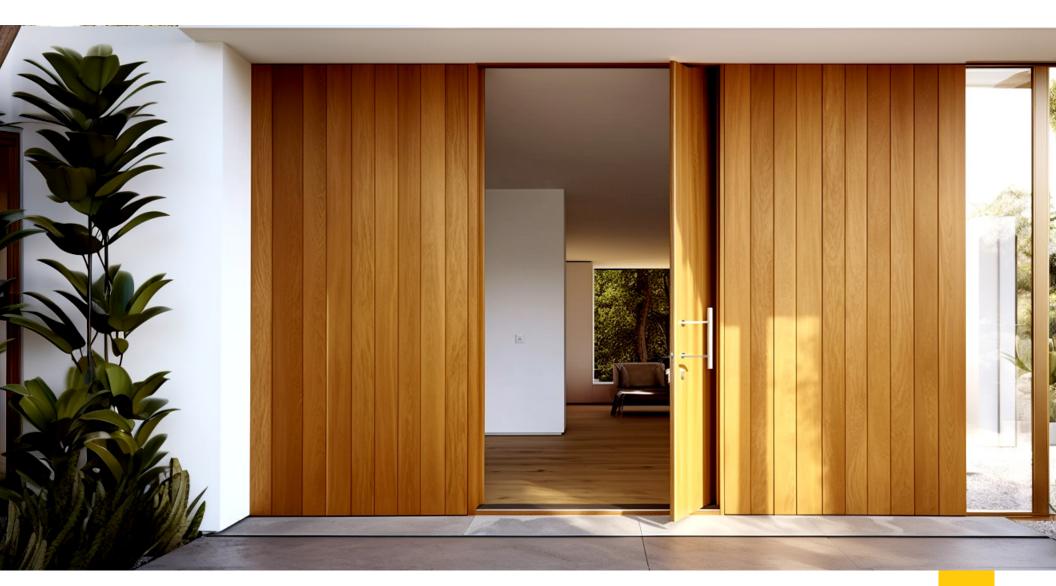

# EXTERNAL SECURITY WOODEN DOORS

### **EXTERNAL SECURITY WOODEN DOOR**

Dimension range (width): 750mm - 1500mm

Dimension range (Height): 2000mm - 2400mm

Finish: Natural Wooden Finish

Optional: Metal Plate - 2mm

### **EXTERNAL SECURITY WOODEN DOOR**

Dimension range (width): 750mm - 1500mm

Dimension range (Height): 2000mm - 2400mm

Finish: Natural Wooden Finish

Block 10, Plot 46B Admiralty Road, Lekki Phase 1, Lagos, Nigeria.