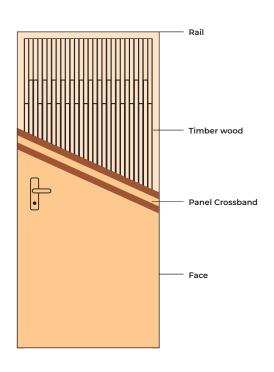

### **HONEYCOMB FLUSH DOORS**

Our hollow core door comprises a framed door in filled with structural paper formed into a honeycomb pattern to provide support and rigidity which is glued in place between the door skin. The inner space of door consists of equally space battens of width 25mm each. Other space is called void space which does not exceed 40% of the area of door.

Here also face veneer and cross-bands are glued under high pressure.