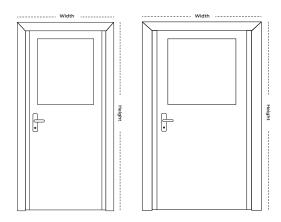

# WITH VISION PANEL

### LAMINATED FLUSH DOOR WITH VISION PANEL

Dimension range (width): 750mm - 1200mm

Dimension range (Height): 2000mm - 2300mm