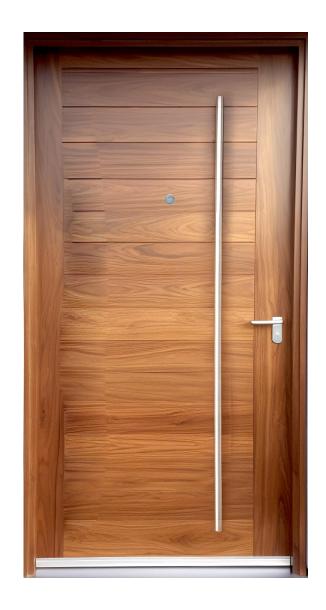

### **EXTERNAL SECURITY WOODEN DOOR**

Dimension range (width): 750mm - 1500mm

Dimension range (Height): 2000mm - 2400mm

Finish: Natural Wooden Finish

Optional: Metal Plate - 2mm

### **EXTERNAL SECURITY WOODEN DOOR**

Dimension range (width): 750mm - 1500mm

Dimension range (Height): 2000mm - 2400mm

Finish: Natural Wooden Finish

Block 10, Plot 46B Admiralty Road, Lekki Phase 1, Lagos, Nigeria.