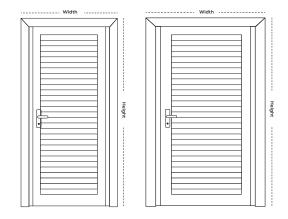

### LAMINATED FLUSH DOOR

Dimension range (width): 750mm - 1200mm

Dimension range (Height): 2000mm - 2300mm

### LAMINATED FLUSH DOOR

**Dimension range (width):** 750mm - 1200mm

Dimension range (Height): 2000mm - 2300mm