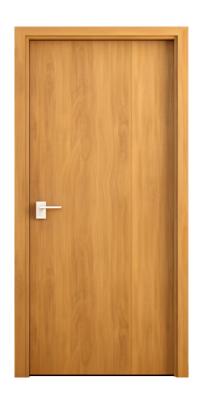

### LAMINATED FLUSH DOOR

Dimension range (width): 750mm - 1200mm

Dimension range (Height): 2000mm - 2300mm

### LAMINATED FLUSH DOOR

**Dimension range (width):** 750mm - 1200mm

Dimension range (Height): 2000mm - 2300mm