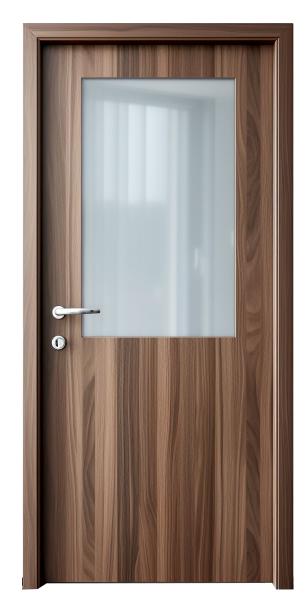

# WITH VISION PANEL

### LAMINATED FLUSH DOOR WITH VISION PANEL

Dimension range (width): 750mm - 1200mm

Dimension range (Height): 2000mm - 2300mm