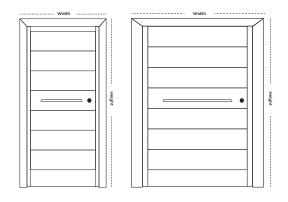

### LAMINATED FLUSH DOOR

Dimension range (width): 750mm - 1200mm

Dimension range (Height): 2000mm - 2300mm

### LAMINATED FLUSH DOOR

**Dimension range (width):** 750mm - 1200mm

Dimension range (Height): 2000mm - 2300mm