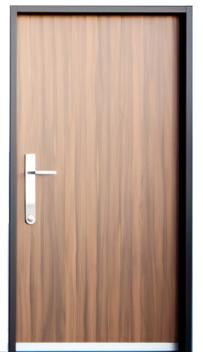

### LAMINATED FLUSH DOOR

Dimension range (width): 750mm - 1200mm

Dimension range (Height): 2000mm - 2300mm

### LAMINATED FLUSH DOOR

**Dimension range (width):** 750mm - 1200mm

Dimension range (Height): 2000mm - 2300mm