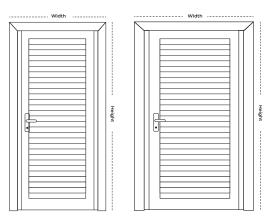

## WITH VENT

### LAMINATED FLUSH DOOR WITH VENT

Dimension range (width): 750mm - 1200mm

Dimension range (Height): 2000mm - 2300mm