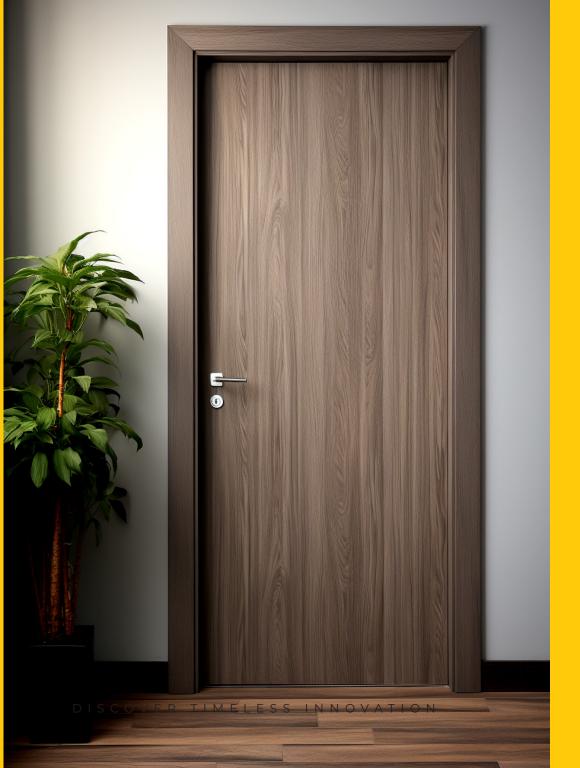

w core door comprises a framed door in filled with structural paper formed into a honeycomb pattern to provide support and rigidity which is glued in place between the door skin. The inner space of door consists of equally space battens of width 25mm each. Other space is called void space which does not exceed 40% of the area of door.

Here also face veneer and cross-bands are glued under high pressure.







### LAMINATED FLUSH DOOR

Dimension range (width): 750mm - 1200mm

Dimension range (Height): 2000mm - 2300mm







### LAMINATED FLUSH DOOR

Dimension range (width): 750mm - 1200mm

Dimension range (Height): 2000mm - 2300mm





### LAMINATED FLUSH DOOR

**Dimension range (width):** 750mm - 1200mm

Dimension range (Height): 2000mm - 2300mm

# WIDE RANGE OF PREMIUM FINISHES















# WITH VISION PANEL



### LAMINATED FLUSH DOOR WITH VISION PANEL

Dimension range (width): 750mm - 1200mm

Dimension range (Height): 2000mm - 2300mm





### LAMINATED FLUSH DOOR WITH VISION PANEL

Dimension range (width): 750mm - 1200mm

Dimension range (Height): 2000mm - 2300mm





### LAMINATED FLUSH DOOR WITH VENT

Dimension range (width): 750mm - 1200mm

Dimension range (Height): 2000mm - 2300mm



## WITH VENT



### LAMINATED FLUSH DOOR WITH VENT

Dimension range (width): 750mm - 1200mm

Dimension range (Height): 2000mm - 2300mm

# EXTERNAL SECURITY WOODEN DOORS







### **EXTERNAL SECURITY WOODEN DOOR**

Dimension range (width): 750mm - 1500mm

Dimension range (Height): 2000mm - 2400mm

Finish: Natural Wooden Finish

Optional: Metal Plate - 2mm







### **EXTERNAL SECUR