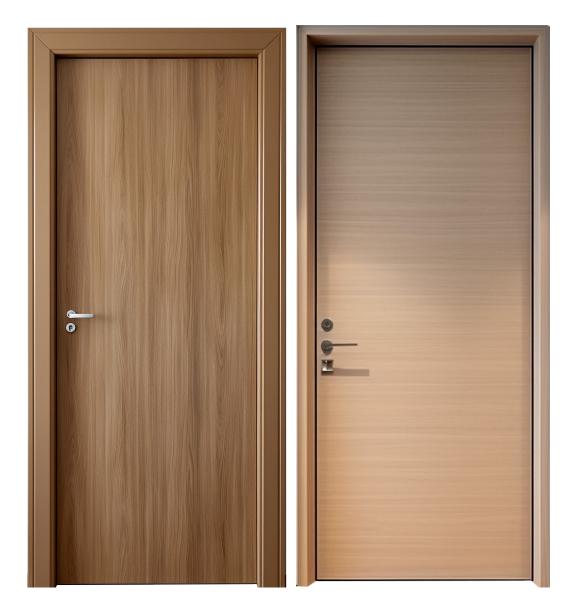

provides a door that is lighter than a solid-core door but still offers a degree of insulation and durability.





### **HONEYCOMB FLUSH DOORS**





Our hollow core door comprises a framed door in filled with structural paper formed into a honeycomb pattern to provide support and rigidity which is glued in place between the door skin. The inner space of door consists of equally space battens of width 25mm each. Other space is called void space which does not exceed 40% of the area of door.

Here also face veneer and cross-bands are glued under high pressure.







### LAMINATED FLUSH DOOR

Dimension range (width): 750mm - 1200mm

Dimension range (Height): 2000mm - 2300mm







### LAMINATED FLUSH DOOR

Dimension range (width): 750mm - 1200mm

Dimension range (Height): 2000mm - 2300mm





### LAMINATED FLUSH DOOR

**Dimension range (width):** 750mm - 1200mm

Dimension range (Height): 2000mm - 2300mm

# WIDE RANGE OF PREMIUM FINISHES















# WITH VISION PANEL



### LAMINATED FLUSH DOOR WITH VISION PANEL

Dimension range (width): 750mm - 1200mm

Dimension range (Height): 2000mm - 2300mm





### LAMINATED FLUSH DOOR WITH VISION PANEL

Dimension range (width): 750mm - 1200mm

Dimension range (Height): 2000mm - 2300mm





### LAMINATED FLUSH DOOR WITH VENT

Dimension range (width): 750mm - 1200mm

Dimension range (Height): 2000mm - 2300mm



## WITH VENT



### LAMINATED FLUSH DOOR WITH VENT

Dimension range (width): 750mm - 1200mm

Dimension range (Height): 2000mm - 2300mm

# EXTERNAL SECURITY WOODEN DOORS







### **EXTERNAL SECURITY WOODEN DOOR**

Dimension