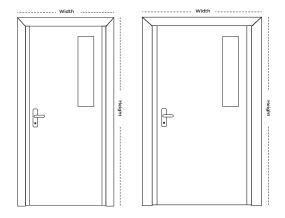

### LAMINATED FLUSH DOOR WITH VISION PANEL

Dimension range (width): 750mm - 1200mm

Dimension range (Height): 2000mm - 2300mm