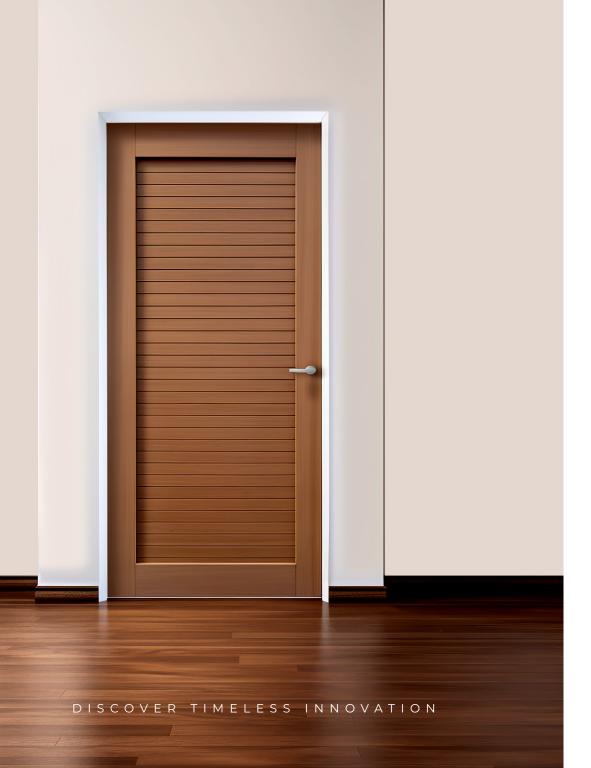

# EXTERNAL SECURITY WOODEN DOORS

### **EXTERNAL SECURITY WOODEN DOOR**

Dimension range (width): 750mm - 1500mm

Dimension range (Height): 2000mm - 2400mm

Finish: Natural Wooden Finish

Optional: Metal Plate - 2mm