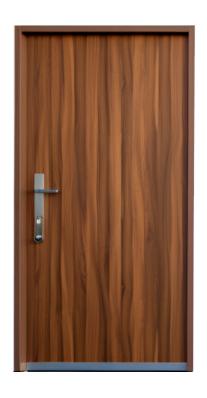

### **EXTERNAL SECURITY WOODEN DOOR**

Dimension range (width): 750mm - 1500mm

Dimension range (Height): 2000mm - 2400mm

Finish: Natural Wooden Finish

Optional: Metal Plate - 2mm

### **EXTERNAL SECURITY WOODEN DOOR**

Dimension range (width): 750mm - 1500mm

Dimension range (Height): 2000mm - 2400mm

Finish: Natural Wooden Finish

Block 10, Plot 46B Admiralty Road, Lekki Phase 1, Lagos, Nigeria.