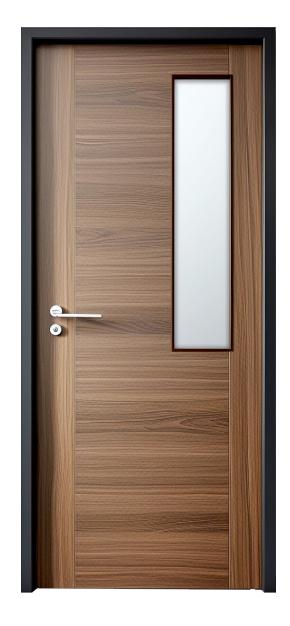

re door comprises a framed door in filled with structural paper formed into a honeycomb pattern to provide support and rigidity which is glued in place between the door skin. The inner space of door consists of equally space battens of width 25mm each. Other space is called void space which does not exceed 40% of the area of door.

Here also face veneer and cross-bands are glued under high pressure.







### LAMINATED FLUSH DOOR

Dimension range (width): 750mm - 1200mm

Dimension range (Height): 2000mm - 2300mm







### LAMINATED FLUSH DOOR

Dimension range (width): 750mm - 1200mm

Dimension range (Height): 2000mm - 2300mm





### LAMINATED FLUSH DOOR

**Dimension range (width):** 750mm - 1200mm

Dimension range (Height): 2000mm - 2300mm

# WIDE RANGE OF PREMIUM FINISHES















# WITH VISION PANEL



### LAMINATED FLUSH DOOR WITH VISION PANEL

Dimension range (width): 750mm - 1200mm

Dimension range (Height): 2000mm - 2300mm





### LAMINATED FLUSH DOOR WITH VISION PANEL

Dimension range (width): 750mm - 1200mm

Dimension range (Height): 2000mm - 2300mm





### LAMINATED FLUSH DOOR WITH VENT

Dimension range (width): 750mm - 1200mm

Dimension range (Height): 2000mm - 2300mm



## WITH VENT



### LAMINATED FLUSH DOOR WITH VENT

Dimension range (width): 750mm - 1200mm

Dimension range (Height): 2000mm - 2300mm

# EXTERNAL SECURITY WOODEN DOORS







### **EXTERNAL SECURITY WOODEN DOOR**

Dimension range (width): 750mm - 1500mm

Dimension range (Height): 2000mm - 2400mm

Finish: Natural Wooden Finish

Optional: Metal Plate - 2mm







### **EXTERNAL SECURITY